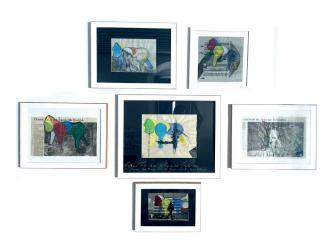

Greek island architecture, the villa was built in stone covered with white lime to reflect the sun's rays and keep the interior fresh.

Villa Valentine is a two floors house with a fabulous, elevated, terrace, only a few meters from the sea, where you can relax, enjoy the warm summer evenings and watch the sunset over the Aegean Sea.

As per the other Résidences, contemporary art has been central to the design of the villa: Didier Guillon selected breath-taking artworks hosted in pastel interiors and surrounded by upholstery fabrics.

### Jean-Jacques Deleval untitled



#### François Edouard Finet Love under the moon



#### François Edouard Finet Sunset Garden



#### François Edouard Finet Nuage Emeraudes



150 X 150 CM OIL PAINTING ON CANVAS

#### Didier Guillon GORILLAS COLLECTION



#### Didier Guillon My little Tintswalo



#### Didier Guillon Shape



#### Peggy Kliafa Pill Portrait I



#### Peggy Kliafa Pill Portrait II



#### Yves Lévêque Ladder I



### Tom Powell Downtown Monastery



102 X 80 CM OIL PAINTING

## TOM POWELL THE UPPER ROAD



# Tom Powell Untitled



#### Aristide Najean Toro





#### Switzerland - Verbier Chalet Capucine

Italy - Venice Résidence Bonvicini

> Greece - Hydra Villa Valentine

Spain - Barcelona Casa Maxence

info@fondationvalmont.com www.fondationvalmont.com